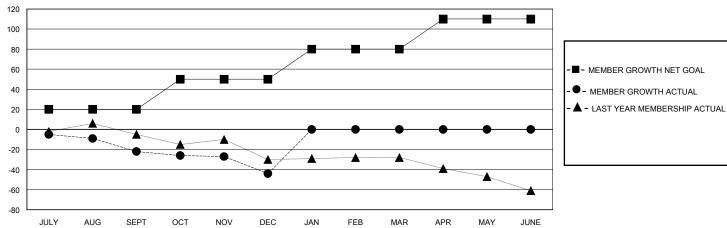

## GOALS AND ACTUAL MEMBERS CUMULATIVE

| 601 (38.30%)          |
|-----------------------|
| IILY UNIT MEMBERS 313 |
| MBERS PAYING HALF 158 |
| /                     |

Results as of: 12/31/2023